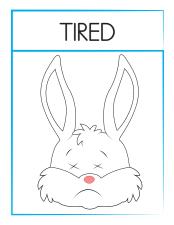

6- Are you sad?

- A) Yes, I am.
- B) No, I'm not.
- C) Yes, she is.

3- I am angry.

B)

4-

B) He is sleepy.

A) She is sleepy.

7- How do you feel?