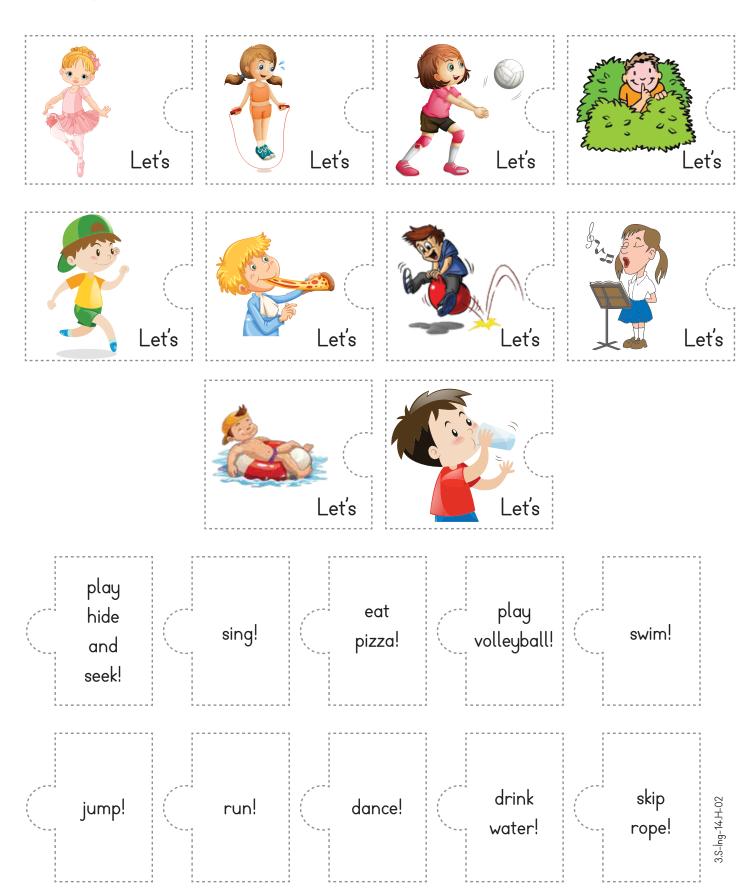

# RIGIZZEE

WORKSHEETS • TEST BOOK









Her bir kitap

50TL

Sosyal Medya Hesaplarımızı ziyaret ettiniz mi?

















# WORKSHEET

Week 14

### 1- Colour.









































# WORKSHEET

Week 14

## 2- Cut, match and stick.











### WORKSHEET

#### UNIT EVALUATION TEST 14

1\_

- A) play hide and seek
- B) play hockey
- C) swing



5- Is he angry?

- A) Yes, she is.
- B) Yes, he is.
- C) No, she isn't.



2- Which one is incorrect? (Hangisi yanlıştır?)



B)





6- Are you sad?

- A) Yes, I am.
- B) No, I'm not.
- C) Yes, she is.



3- I am angry.



B)





4-



B) He is sleepy.

A) She is sleepy.

7- How do you feel?

C) I am sleepy.



I am bored. .....!

- A) Let's swim.
- B) Let's dance!
- C) Let's run.

- 8- How do you feel?
  - A) I feel hungry.
  - B) I feel thirsty.
  - C) I feel unhappy.