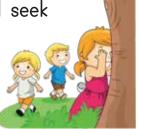

#### UNIT EVALUATION TEST 14

1\_

- A) play hide and seek
- B) play hockey
- C) swing

5- Is he angry?

- A) Yes, she is.
- B) Yes, he is.
- C) No, she isn't.

2- Which one is incorrect? (Hangisi yanlıştır?)

B)