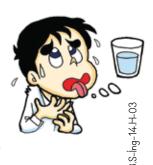

C) I am sleepy.

I am bored. .....!

- A) Let's swim.
- B) Let's dance!
- C) Let's run.

- 8- How do you feel?
  - A) I feel hungry.
  - B) I feel thirsty.
  - C) I feel unhappy.