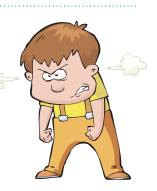

#### UNIT EVALUATION TEST 14

1\_

- A) play hide and seek
- B) play hockey
- C) swing

5- Is he angry?

- A) Yes, she is.
- B) Yes, he is.
- C) No, she isn't.

2- Which one is incorrect? (Hangisi yanlıştır?)

B)

6- Are you sad?

- A) Yes, I am.
- B) No, I'm not.
- C) Yes, she is.

3- I am angry.

B)

4-

B) He is sleepy.

A) She is sleepy.

7- How do you feel?