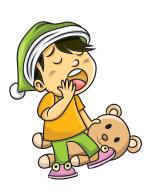

#### UNIT EVALUATION TEST 14

1\_

- A) play hide and seek
- B) play hockey
- C) swing

5- Is he angry?

- A) Yes, she is.
- B) Yes, he is.
- C) No, she isn't.

2- Which one is incorrect? (Hangisi yanlıştır?)

B)