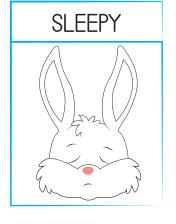

6- Are you sad?

- A) Yes, I am.
- B) No, I'm not.
- C) Yes, she is.

3- I am angry.

B)

4-

B) He is sleepy.

A) She is sleepy.

7- How do you feel?