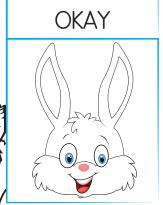

#### UNIT EVALUATION TEST 14

1\_

- A) play hide and seek
- B) play hockey
- C) swing

5- Is he angry?

- A) Yes, she is.
- B) Yes, he is.
- C) No, she isn't.

2- Which one is incorrect? (Hangisi yanlıştır?)

B)